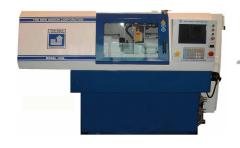

## Model 1500 CNC Punch/Profile

**Grinder** featuring a new polymer cast base which offers significant dampening characteristics improving the part finish and the dimensional accuracy of your tools.

Model 2150 CNC DedTru Grinding System offers simple Blank Preparation as well as CNC Centerless Grinding ID, OD & Profile Grinding.