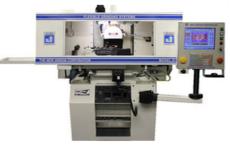

## Model 1500 CNC Punch/Profile

**Grinder** featuring a new polymer cast base which offers significant dampening characteristics improving the part finish and the dimensional accuracy of your tools.

Model 2150 CNC DedTru Grinding System offers simple Blank Preparation as well as CNC Centerless Grinding ID, OD & Profile Grinding.